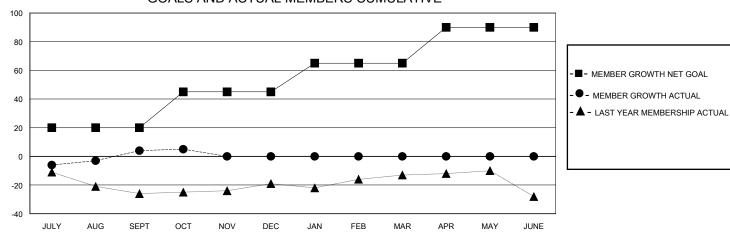

## District 14 N

GMT: LOCATION PENNSYLVANIA GMT CA

| Clubs         |               |             |               | Members               |                       |                         |                                                    |  |
|---------------|---------------|-------------|---------------|-----------------------|-----------------------|-------------------------|----------------------------------------------------|--|
|               | RESULTS FOR   | R 2024-2025 |               | RESULTS FOR 2024-2025 |                       |                         |                                                    |  |
| QUARTER       | NEW CLUB GOAL | NEW CLUBS   | DROPPED CLUBS | QUARTER MEMB          | ER GROWTH NET<br>GOAL | MEMBER GROWTH<br>ACTUAL | DROPPED<br>MEMBERS ACTUAL<br>(including transfers) |  |
| JULY/AUG/SEPT | 0             | 0           | 0             | JULY/AUG/SEPT         | 20                    | 23                      | 13                                                 |  |
| OCT/NOV/DEC   | 0             | 0           | 0             | OCT/NOV/DEC           | 25                    | 5                       | 4                                                  |  |
| JAN/FEB/MAR   | 1             | 0           | 0             | JAN/FEB/MAR           | 20                    | 0                       | 0                                                  |  |
| APR/MAY/JUNE  | 0             | 0           | 0             | APR/MAY/JUNE          | 25                    | 0                       | 0                                                  |  |

## GOALS AND ACTUAL MEMBERS CUMULATIVE

| DROPPED CLUBS: 0          |    | 12 CLUBS OF 37 ADDED 1 OR MORE | GENDER DISTRIBUTION        |              |   |
|---------------------------|----|--------------------------------|----------------------------|--------------|---|
|                           |    | NEW MEMBERS                    | MALE                       | 655 (69.83%) |   |
| DROPPED MEMBERS           |    |                                | FEMALE                     | 283 (30.17%) |   |
| DECEASED                  | 5  | CLICK HERE FOR CUMULATIVE      | TOTAL FAMILY UNIT MEMBERS  |              | 0 |
| CLUB CANCELLED 0 OTHER 12 |    | MEMBERSHIP DATA                | FAMILY MEMBERS PAYING HALF |              | 0 |
| TOTAL                     | 17 |                                | 5525                       |              |   |